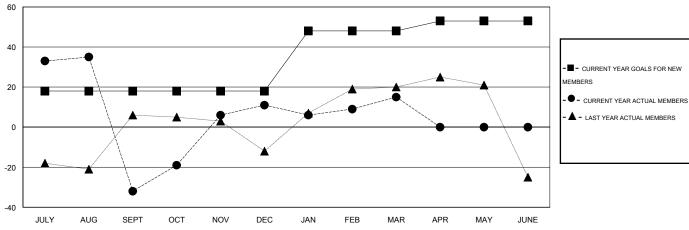

#### GOALS AND ACTUAL MEMBERS CUMULATIVE

| -■-  | CURRENT YEAR GOALS FOR NEW |
|------|----------------------------|
| MEMB | FRS                        |

- LAST YEAR ACTUAL MEMBERS

| DROPPED CLUBS: 1 |     |
|------------------|-----|
| DROPPED MEMBERS  | -   |
| DECEASED         | 13  |
| CLUB CANCELLED   | 9   |
| OTHER            | 126 |
| TOTAL            | 148 |